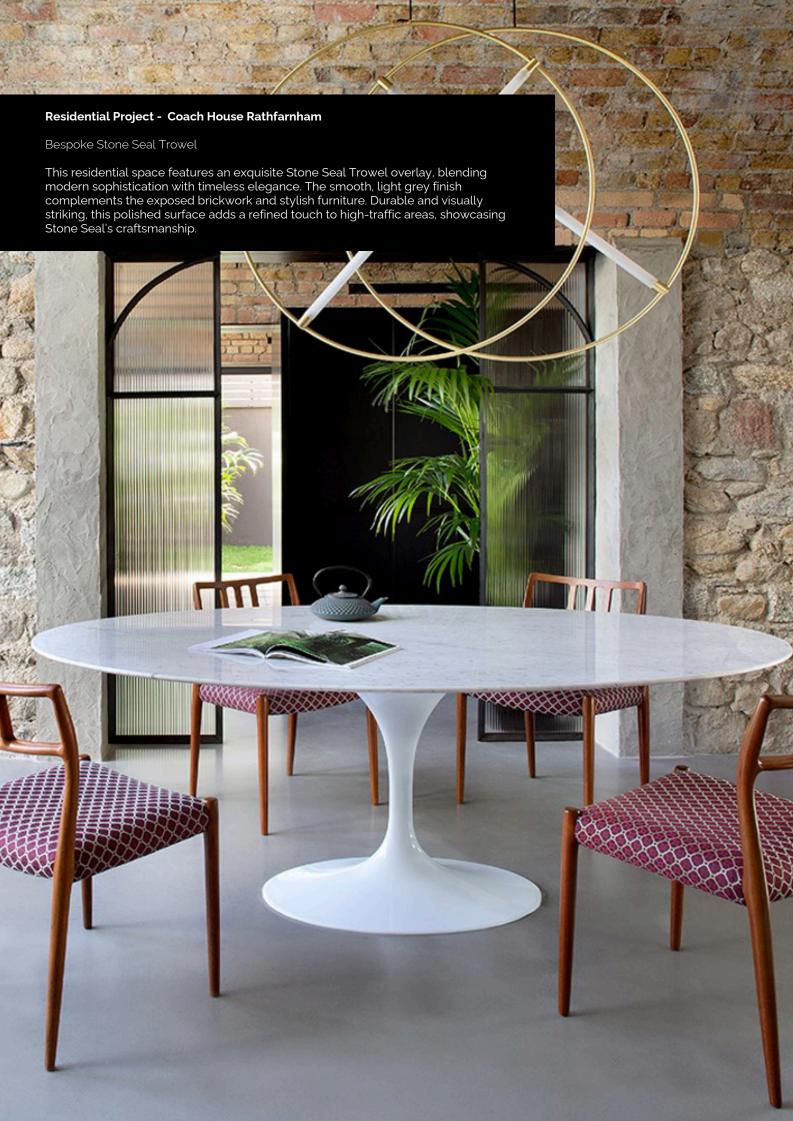

#### **Subtle Sophistication: Stone Seal Trowel Overlay**

Stone Seal Trowel Overlay offers architects the perfect balance of refined beauty and exceptional performance. Its seamless, joint-free finish mimics the industrial-chic appeal of Trowel, while custom colours and finishes provide design versatility. Engineered for high-traffic areas, this overlay combines remarkable durability with flexibility, resisting cracks and wear over time. With fast installation, zero shrinkage, and sustainability credentials, it delivers both aesthetic elegance and long-lasting performance for modern architectural spaces.

#### **APPEARANCE & RETENTION**

Stone Seal Trowel overlays maintain their aesthetic appeal over time with minimal upkeep, easily resisting stains and wear to consistently project a clean, modern look.