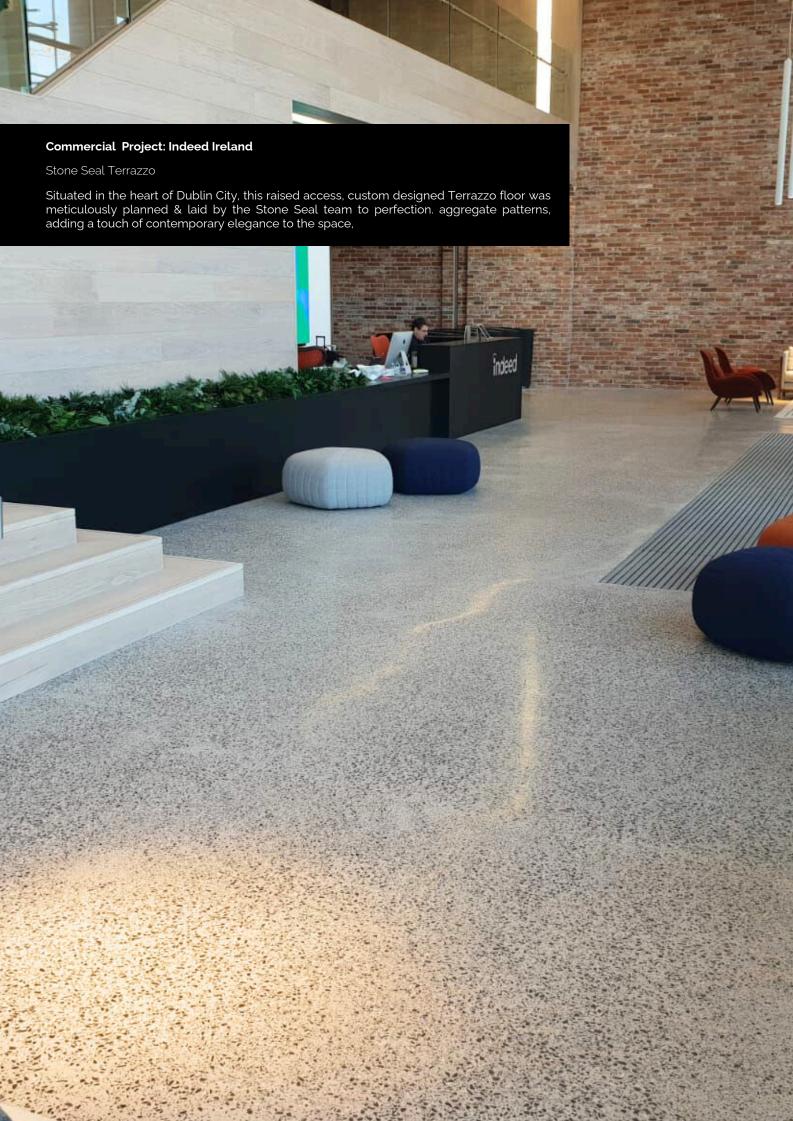

# Elevated Design: Stone Seal Terrazzo | Seamless Architectural Overlay

Stone Seal Terrazzo Overlay elevates architectural projects with its perfect blend of beauty and performance. This high-performance terrazzo system allows architects to customise designs using a wide range of aggregates and colours, delivering unique, visually striking surfaces. Its seamless, joint-free application creates sleek, uninterrupted finishes, ideal for both modern and classic spaces. Engineered for durability, the overlay offers exceptional abrasion resistance and long-lasting performance, while its eco-friendly, LEED-compliant composition supports sustainable, high-end architectural design.

## Stone Seal Terrazzo

# Elevated Design: Stone Seal Terrazzo | Seamless Architectural Topping

For projects that require the utmost in customisation and visual impact, Stone Seal Terrazzo stands ready to deliver exceptional results. Meticulously crafted with hand-selected aggregates and premium cement, this ultra-high-performance terrazzo system offers architects limitless design possibilities. Combining bespoke aggregate sizes with unique colour blends, our seamless, joint-free surface showcases outstanding aesthetic qualities alongside exceptional strength, durability, and long-lasting performance for any area.