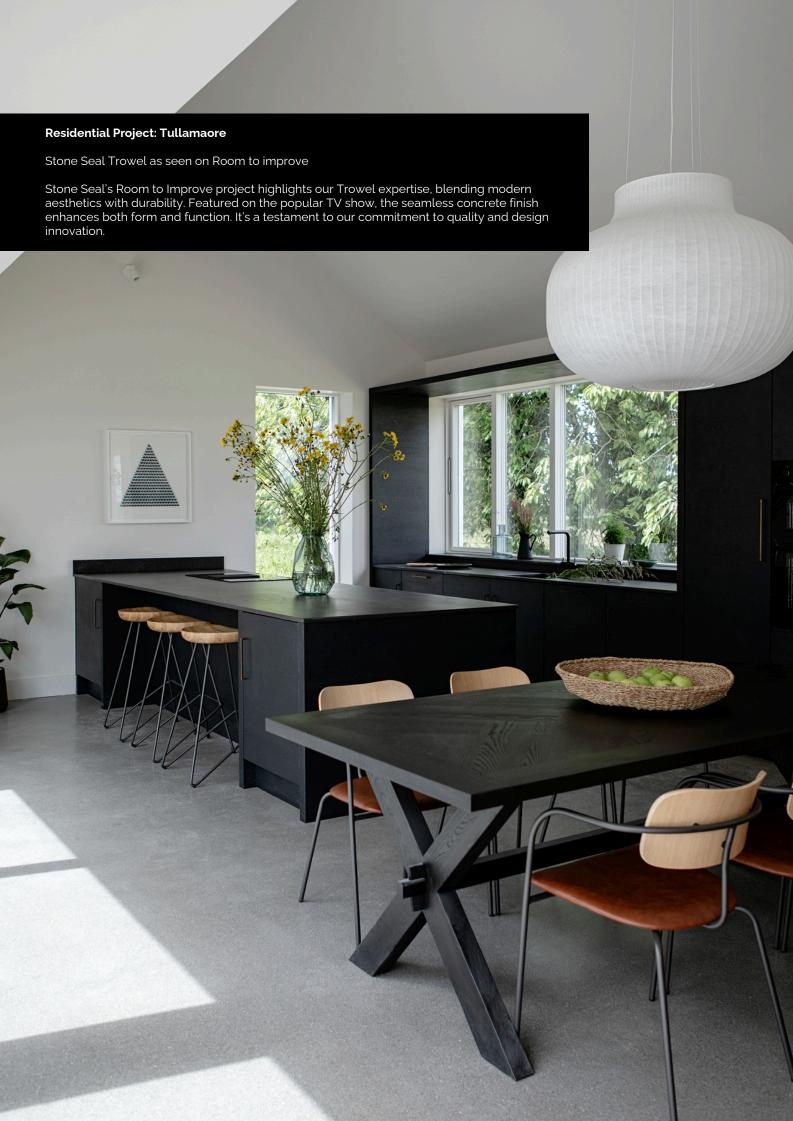

#### **Subtle Sophistication: Stone Seal Trowel Overlay**

Stone Seal Trowel Overlay offers architects the perfect balance of refined beauty and exceptional performance. Its seamless, joint-free finish mimics the industrial-chic appeal of Trowel, while custom colours and finishes provide design versatility. Engineered for high-traffic areas, this overlay combines remarkable durability with flexibility, resisting cracks and wear over time. With fast installation, zero shrinkage, and sustainability credentials, it delivers both aesthetic elegance and long-lasting performance for modern architectural spaces.