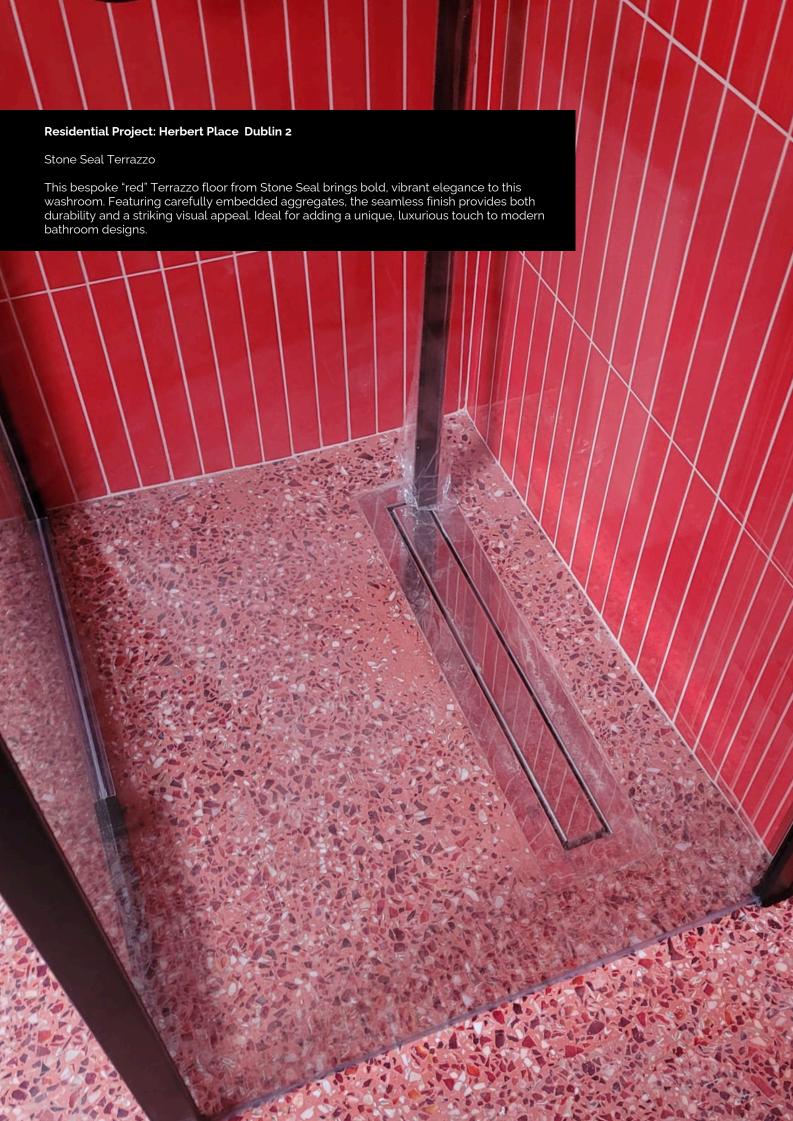

# Elevated Design: Stone Seal Terrazzo | Seamless Architectural Overlay

Stone Seal Terrazzo Overlay elevates architectural projects with its perfect blend of beauty and performance. This high-performance terrazzo system allows architects to customise designs using a wide range of aggregates and colours, delivering unique, visually striking surfaces. Its seamless, joint-free application creates sleek, uninterrupted finishes, ideal for both modern and classic spaces. Engineered for durability, the overlay offers exceptional abrasion resistance and long-lasting performance, while its eco-friendly, LEED-compliant composition supports sustainable, high-end architectural design.

# Elevated Design: Stone Seal Terrazzo | Seamless Architectural Topping

For projects that require the utmost in customisation and visual impact, Stone Seal Terrazzo stands ready to deliver exceptional results. Meticulously crafted with hand-selected aggregates and premium cement, this ultra-high-performance terrazzo system offers architects limitless design possibilities. Combining bespoke aggregate sizes with unique colour blends, our seamless, joint-free surface showcases outstanding aesthetic qualities alongside exceptional strength, durability, and long-lasting performance for any area.

- **Bespoke Creations:** With the flexibility to integrate aggregates of different sizes, colours, and materials, this terrazzo topping provides limitless design opportunities for architects.
- **Unrivalled Durability**: This topping is engineered for heavy use, providing exceptional abrasion resistance and long-term performance, even in high-traffic commercial or industrial environments.
- Seamless Finish, Maximum Impact: Attain a flawless, joint free floor that enhances architectural spaces with a modern, uninterupted look
- Sustainability in Every Step: Fully compliant with LEED, EPD certified, and designed for eco-conscious projects, making it an ideal choice for modern architecture.