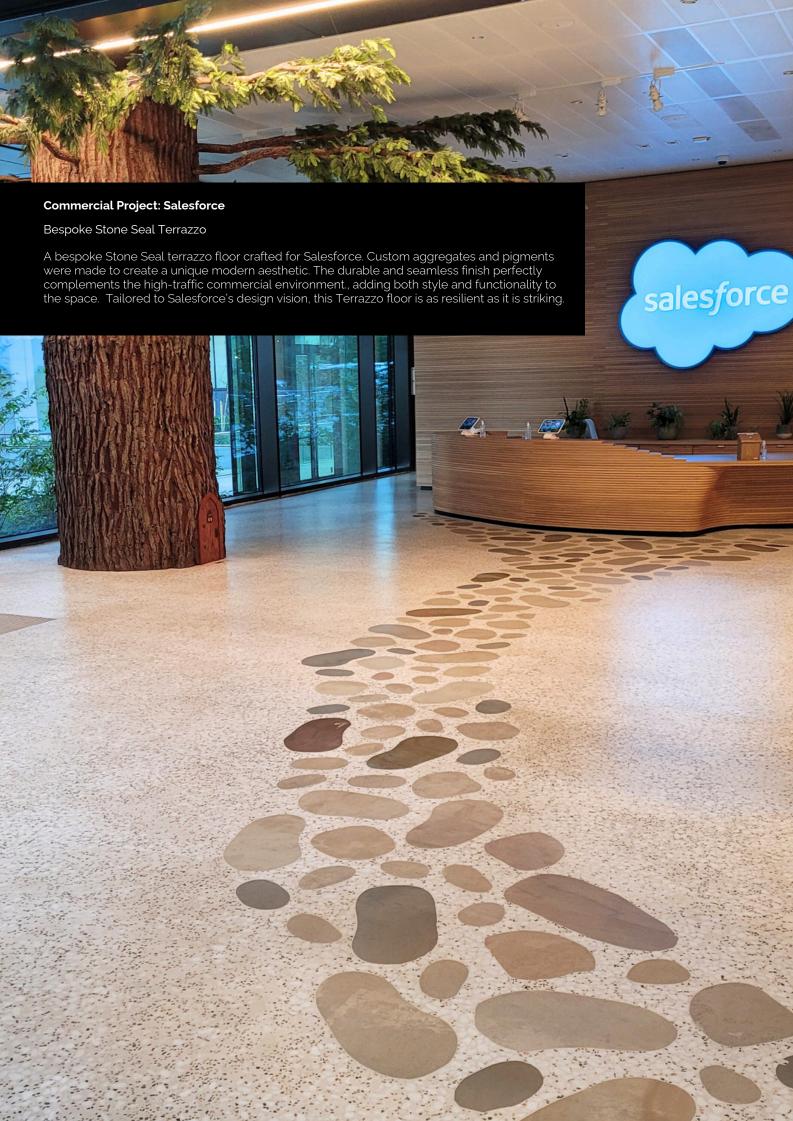

# Elevated Design: Stone Seal Terrazzo | Seamless Architectural Overlay

Stone Seal Terrazzo Overlay elevates architectural projects with its perfect blend of beauty and performance. This high-performance terrazzo system allows architects to customise designs using a wide range of aggregates and colours, delivering unique, visually striking surfaces. Its seamless, joint-free application creates sleek, uninterrupted finishes, ideal for both modern and classic spaces. Engineered for durability, the overlay offers exceptional abrasion resistance and long-lasting performance, while its eco-friendly, LEED-compliant composition supports sustainable, high-end architectural design.

# Elevated Design: Stone Seal Terrazzo | Seamless Architectural Topping

For projects that require the utmost in customisation and visual impact, Stone Seal Terrazzo stands ready to deliver exceptional results. Meticulously crafted with hand-selected aggregates and premium cement, this ultra-high-performance terrazzo system offers architects limitless design possibilities. Combining bespoke aggregate sizes with unique colour blends, our seamless, joint-free surface showcases outstanding aesthetic qualities alongside exceptional strength, durability, and long-lasting performance for any area.

- **Bespoke Creations:** With the flexibility to integrate aggregates of different sizes, colours, and materials, this terrazzo topping provides limitless design opportunities for architects.
- **Unrivalled Durability**: This topping is engineered for heavy use, providing exceptional abrasion resistance and long-term performance, even in high-traffic commercial or industrial environments.
- Seamless Finish, Maximum Impact: Attain a flawless, joint free floor that enhances architectural spaces with a modern, uninterupted look
- Sustainability in Every Step: Fully compliant with LEED, EPD certified, and designed for eco-conscious projects, making it an ideal choice for modern architecture.