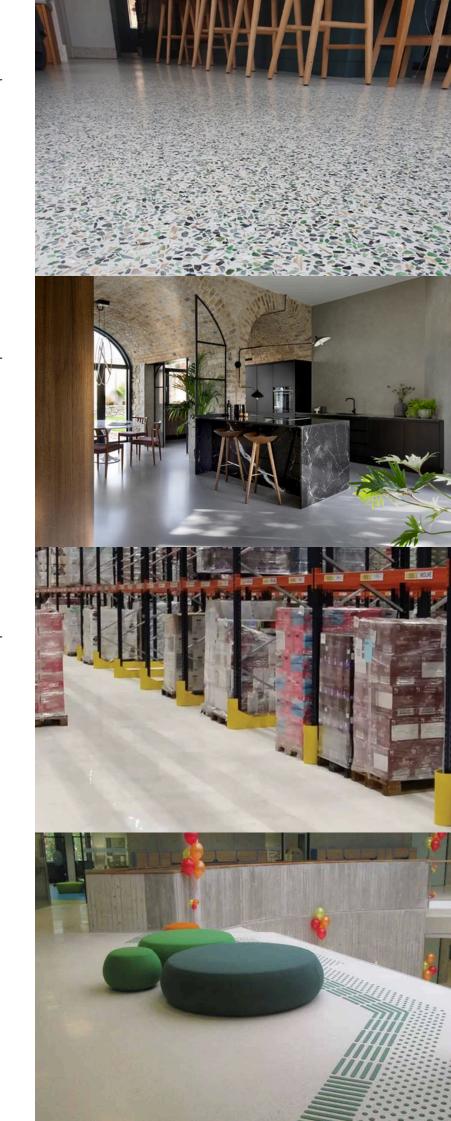

## **Residential Floors**

Offering complete design versatility, our system enables the creation of terrazzo, micro-terrazzo, or smooth, uniform surfaces in any shade, enhanced by an array of aggregate choices.

## **Commercial Floors**

We can make infinite designs with our terrazzo, combining any base colour with a wide variety of mineral aggregates, crystals, mother-of-pearl or mirrors. You can choose the size & quantity of aggregates on your floor. You imagine it & we create it.

## **Industrial Spaces**

Stone Seal Trowel overlay is a product specially designed for industrial use, with a very high resistance to abrasion, it is applied using helicopters & is perfect for renovation works in factories, warehouses & logistics centres.

## **Public Spaces**

Our range offers fully customisable flooring solutions, with the option to create seamless surfaces. This adds emphasis on the durability and versatility of the product.