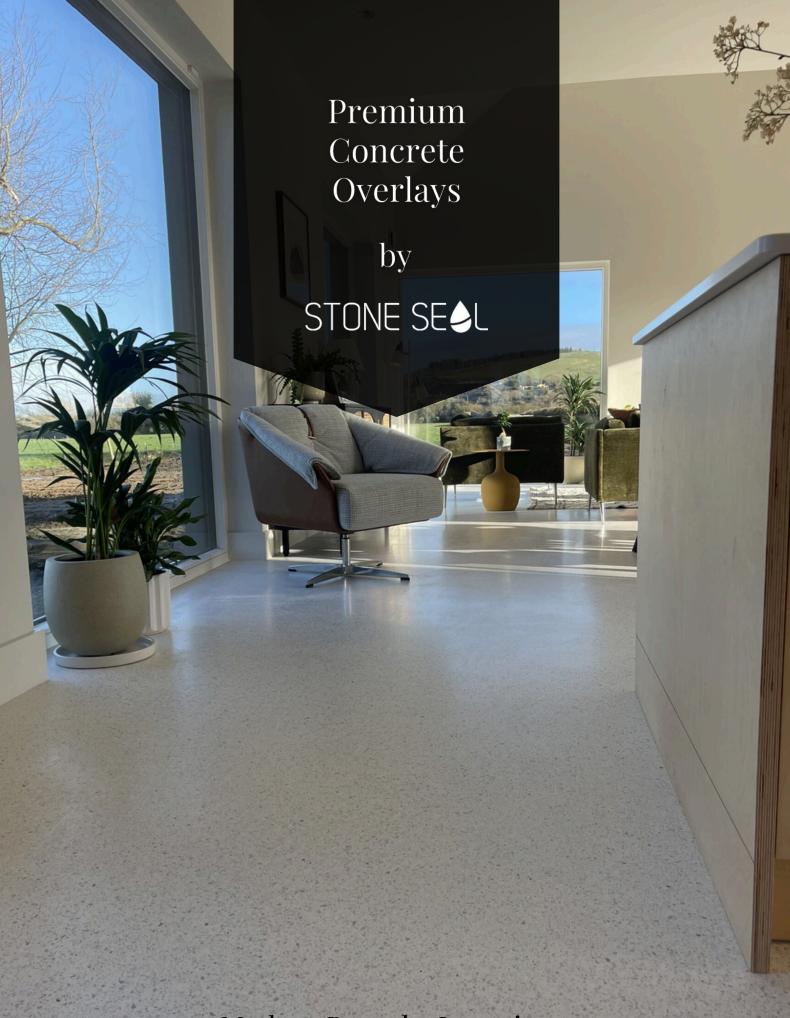

Modern.Bespoke.Luxurious.

## Overview

Achieve design excellence with Stone Seal Premium Seamless Concrete Overlays, which combine the best of aesthetic appeal and robust performance. These advanced cementitious floor overlay systems allow architects to create seamless surfaces tailored to any project, offering flexibility in both form and function. Whether it's for subtle industrial finishes or the bespoke elegance of terrazzo, Stone Seal provides solutions to match your design aspirations.